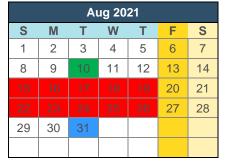

## GEMS Egypt British International Schools Academic calendar 2021/2022

| ELT return                                                       | Sunday 8th August                                                    |  |  |  |  |
|------------------------------------------------------------------|----------------------------------------------------------------------|--|--|--|--|
| New Staff arrives                                                | Sunday 15 <sup>th</sup> August                                       |  |  |  |  |
| New Staff Orientation                                            | 15 <sup>th</sup> to 19 <sup>th</sup> August                          |  |  |  |  |
| Cambridge IGSCE                                                  | Thursday 12 <sup>th</sup> August                                     |  |  |  |  |
| A/Level Provisional Results of                                   | lay                                                                  |  |  |  |  |
| Terr                                                             | n 1                                                                  |  |  |  |  |
| Returning Staff commence                                         | Sunday 22 <sup>nd</sup> August                                       |  |  |  |  |
| New Parent Orientation Day                                       | Tuesday 31 <sup>st</sup> August                                      |  |  |  |  |
| Meet the teacher Day                                             | 1 <sup>st</sup> to 2 <sup>nd</sup> September                         |  |  |  |  |
| Year 12 <sup>th</sup> Graduation                                 | Saturday 4 <sup>th</sup> September                                   |  |  |  |  |
| Start of term 1                                                  | Sunday 12th September                                                |  |  |  |  |
| Staff training day                                               | Wednesday 6 <sup>th</sup> October                                    |  |  |  |  |
| Armed Forces PH                                                  | Thursday, 7 <sup>th</sup> October                                    |  |  |  |  |
| Mid-term break                                                   | 17 <sup>th</sup> to 21 <sup>st</sup> October                         |  |  |  |  |
| Prophet Mohamed's                                                | Thursday 21 <sup>st</sup> October                                    |  |  |  |  |
| Birthday PH                                                      |                                                                      |  |  |  |  |
| Term 1 ends (Half-Day)<br>Winter Break                           | Thursday 16 <sup>th</sup> December 19 <sup>th</sup> December 2021 to |  |  |  |  |
|                                                                  | 8 <sup>th</sup> January 2022                                         |  |  |  |  |
| New Year's PH                                                    | 1 <sup>st</sup> January 2022                                         |  |  |  |  |
| Coptic Christmas PH                                              | 7 <sup>th</sup> January 2022                                         |  |  |  |  |
| Terr                                                             |                                                                      |  |  |  |  |
| Staff training day                                               | 9 <sup>th</sup> January                                              |  |  |  |  |
| Start of term 2                                                  | 10 <sup>th</sup> January                                             |  |  |  |  |
|                                                                  | 27 <sup>th</sup> January                                             |  |  |  |  |
| Revolution Day PH                                                |                                                                      |  |  |  |  |
| Mid-term break                                                   | 27 <sup>th</sup> February to 3 <sup>rd</sup> March                   |  |  |  |  |
| Ramadan begins                                                   | 2 <sup>nd</sup> April                                                |  |  |  |  |
| Term 2 ends (Half-Day)                                           | 21 <sup>st</sup> April                                               |  |  |  |  |
| End of term Break                                                | 24 <sup>th</sup> April to 5 <sup>th</sup> May                        |  |  |  |  |
| Eastern Easter PH<br>Sham El Nessim PH &<br>Sinai Liberation Day | 24 <sup>th</sup> April<br>25 <sup>th</sup> April                     |  |  |  |  |
| Labour Day                                                       | 1 <sup>st</sup> Mov                                                  |  |  |  |  |
| Eid El Fitr PH                                                   | 1 <sup>st</sup> May<br>2 <sup>nd</sup> to 4 <sup>th</sup> May        |  |  |  |  |
|                                                                  |                                                                      |  |  |  |  |
| Terr                                                             |                                                                      |  |  |  |  |
| Staff training day                                               | 8 <sup>th</sup> May                                                  |  |  |  |  |
| Start of term 3                                                  | 9 <sup>th</sup> May                                                  |  |  |  |  |
| Term 3 ends (Half Day)                                           | 27 <sup>th</sup> June                                                |  |  |  |  |
| Revolution Day PH                                                | 30 <sup>th</sup> June                                                |  |  |  |  |
| Eid Al Adha PH                                                   | 10 <sup>th</sup> to 14 <sup>th</sup> July                            |  |  |  |  |
| Hijri New Year PH                                                | 31 <sup>st</sup> July                                                |  |  |  |  |
| Year 12 Graduatio                                                | n Ceremonv                                                           |  |  |  |  |
| Start & End of tern                                              | -                                                                    |  |  |  |  |
| School Holidays                                                  |                                                                      |  |  |  |  |
| Public Holidays (P                                               | H)                                                                   |  |  |  |  |
| Holy month of Ran                                                |                                                                      |  |  |  |  |
|                                                                  |                                                                      |  |  |  |  |
| Staff only days                                                  | atation Day:                                                         |  |  |  |  |
| New Parents Orier                                                |                                                                      |  |  |  |  |
| Meet the teacher I                                               | Day                                                                  |  |  |  |  |
|                                                                  |                                                                      |  |  |  |  |
|                                                                  |                                                                      |  |  |  |  |